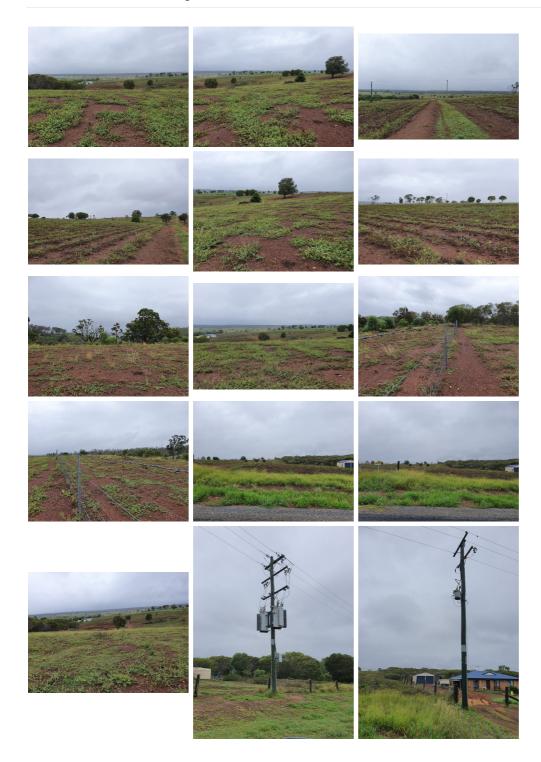

# Photo Gallery

#### Lot 2/0 South Bucca Road, BUCCA QLD

- \* 2.7 hectares (6.67 acres) and all cleared.
- \* Boundary fenced and part fence in middle.
- \* Situated 35klms north-west of Bundaberg.
- \* Dam has been part dug and the owner had a hospital stay.
- \* Situated on a quite country road with bitumen road frontage.
- $\ensuremath{^{\star}}$  And power poles along the front and a transformer on one pole.