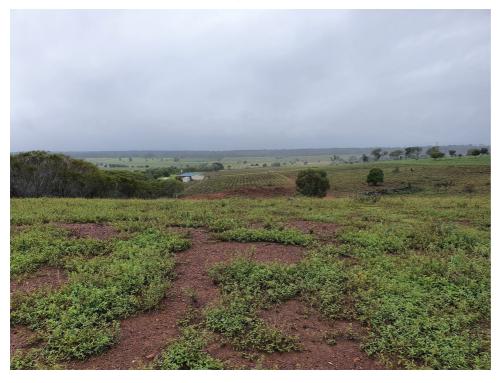

# Photo Gallery

#### Lot 2/0 South Bucca Road, BUCCA QLD

- \* 2.7 hectares (6.67 acres) and all cleared.
- \* Boundary fenced and part fence in middle.
- \* Situated 35klms north-west of Bundaberg.
- \* Dam has been part dug and the owner had a hospital stay.
- \* Situated on a quite country road with bitumen road frontage.
- $\ensuremath{^{\star}}$  And power poles along the front and a transformer on one pole.